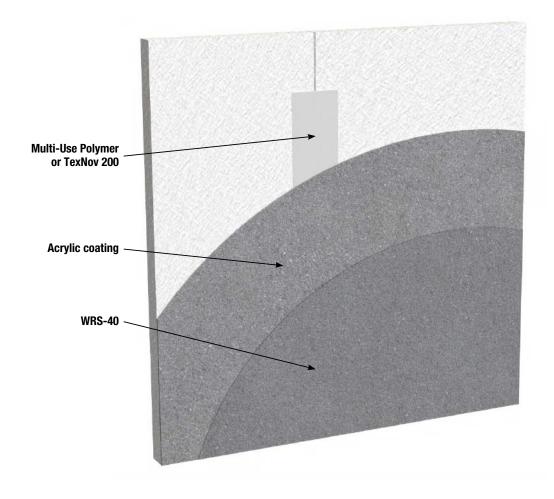

## PREPARATION AND APPLICATION PROCEDURE **STUCCO**

| PREPARATION                                                                                                                                                                                                                                                                                                                                                | FINISH                                                                                                                                                                                                                                              | SEALANT                                                                                                                                                                                                                                                                                                                                                                    |
|------------------------------------------------------------------------------------------------------------------------------------------------------------------------------------------------------------------------------------------------------------------------------------------------------------------------------------------------------------|-----------------------------------------------------------------------------------------------------------------------------------------------------------------------------------------------------------------------------------------------------|----------------------------------------------------------------------------------------------------------------------------------------------------------------------------------------------------------------------------------------------------------------------------------------------------------------------------------------------------------------------------|
| Procedure:  - Clean the surface with a 1000 lb. pressure washer.  - In a clean container, dilute the <i>TexNov Surface Preparer</i> reduced with 50% water.  - The concrete surface must be wet when applying <i>TexNov Surface Preparer</i> .  - Rinse the surface thoroughly with a pressure washer.  - Let the surface dry over a period of 48 hours of | After preparing the surface:  Procedure: - Apply two coats of TexNov Acrylic Coating (24 hours between each coat). If the stucco is rough, use a brush or roller with 20 mm bristles Let the surface dry over a period of 24 hours of good weather. | After preparing the surface and applying the coating:  Procedure: - You can apply TexNov WRS-40 Sealant (waterproof sealant) to seal the surface. (Optional). Use a brush or a roller with 10 mm bristles or a sprayer Let the surface dry for 24 hours.  Note: All defects must be repaired with TexNov All-purpose Polymer or TexNov 200 before applying coloured TexNov |
| good weather.                                                                                                                                                                                                                                                                                                                                              |                                                                                                                                                                                                                                                     | Acrylic Coating for a uniform result.                                                                                                                                                                                                                                                                                                                                      |