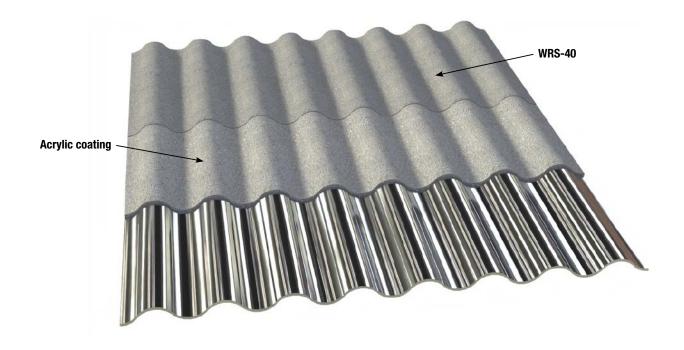

## **GALVANIZED OR PAINTED STEEL**

| PREPARATION                                                                                                                                                                                                                                                                                                                                                       | FINISH                                                                                                                                                                                                                                                                                                                     | SEALANT                                                                                                                                                                                                                                                           |
|-------------------------------------------------------------------------------------------------------------------------------------------------------------------------------------------------------------------------------------------------------------------------------------------------------------------------------------------------------------------|----------------------------------------------------------------------------------------------------------------------------------------------------------------------------------------------------------------------------------------------------------------------------------------------------------------------------|-------------------------------------------------------------------------------------------------------------------------------------------------------------------------------------------------------------------------------------------------------------------|
| Procedure: - Rinse the surface well with a 2000 lb. pressure washer Apply and scrub the <i>TexNov Surface Preparer</i> Let act for 15 minutes by keeping the surface wet Rinse thoroughly with a pressure washer Let the surface dry for 24 hours prior to applying the finish coating.  Note: In places where there is rust, apply a primer to metal previously. | Procedure: - In warm weather dilute with water (50 ml/liter) for ease of application. The temperature of the surface should not exceed 30° C at the application Apply 2 coats of TexNov Acrylic Coating. Use a brush or roller with 10 mm bristles (24 hours between applying each coat) Let the surface dry for 24 hours. | Procedure:  - To obtain a surface that will remain beautiful for a long time, apply <i>TexNov Met-30</i> Sealant or TexNov WRS-40 Sealant for horizontal surfaces. Use a brush or a roller with 10 mm bristles or a sprayer.  - Let the surface dry for 24 hours. |