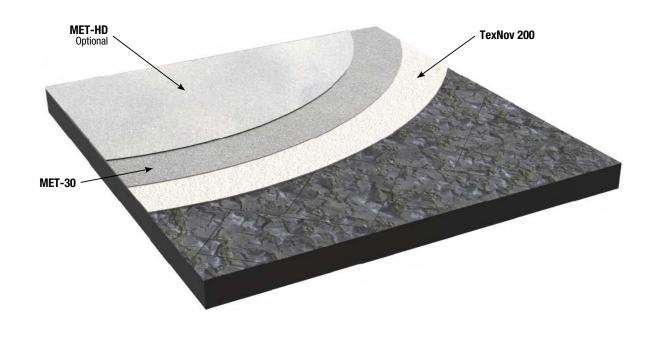

## PREPARATION AND APPLICATION PROCEDURE STAMPED CONCRETE

| PREPARATION                                                                                                                                                                                                                                                                                                                                                                                                                                                                                                                                                                                                                                                                                                             | FINISH            | SEALANT                                                                                                                                                                                                                                                                                                                                                                                                                                                                                |
|-------------------------------------------------------------------------------------------------------------------------------------------------------------------------------------------------------------------------------------------------------------------------------------------------------------------------------------------------------------------------------------------------------------------------------------------------------------------------------------------------------------------------------------------------------------------------------------------------------------------------------------------------------------------------------------------------------------------------|-------------------|----------------------------------------------------------------------------------------------------------------------------------------------------------------------------------------------------------------------------------------------------------------------------------------------------------------------------------------------------------------------------------------------------------------------------------------------------------------------------------------|
| Procedure:  - If your concrete is covered with paint or sealer, remove the paint with a sandblaster, diamond grinder, or other suitable means.  - Clean the surface with a 2500-pound water pressure washer with rotating jet, gasoline engine. (Available in tool rental centers.)  - Dilute the TexNov Surface Cleaner.  - If the concrete surface is dry, wet the surface before applying TexNov Surface Cleaner. With a sprayer let stand 10 to 15 minutes, brush as needed  - Rinse thoroughly with a pressure washer.  - Let the surface dry for 48 hours of good weather.  - Repair cracks or level the surface with TexNov All Purpose Polymer.  - Allow the surface to dry for 24 to 48 hours in good weather. | - Not recommended | Procedure: - Apply 2 coats of <i>TexNov Met-30</i> Sealant (24h between each coat) Let the surface dry for 24 hours before stepping on it.  Procedure for <b>SUPERIOR</b> protection: - Apply 2 coats of Sealant <i>Met-30</i> (24h between each layer) or <i>TexNov Met-HD</i> (48h between each layer) Let the surface dry for 24 hours or 48 hours of good weather before stepping on it.  Important: For the passage and / or vehicle parking a wall of 30 days will be necessary. |

Maintenance: Clean the surface with the TexNov Surface Preparer (6water / 1 Preparer). Let dry and add a coat of Sealant Met-30 or Met-HD every 3 years or as needed; This should enable you to keep your surface in good condition.