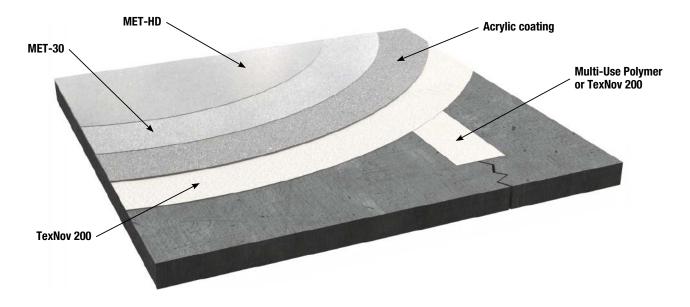

## PREPARATION AND APPLICATION PROCEDURE CONCRETE GARAGE FLOOR

| PREPARATION                                                                                                                                                                                                                                                                                                                                                                                                                                                                                                                                                                                                                                                                                                                                                                                                                                                                                                                                                                                                                                                                                                                                                                                                                                                                                                                                                                     | FINISH                                                                                                                                                                                                                                                                                                   | SEALANT                                                                                                                                                                                                                                                                                                                                                                                                                                                                                                                                                                                          |
|---------------------------------------------------------------------------------------------------------------------------------------------------------------------------------------------------------------------------------------------------------------------------------------------------------------------------------------------------------------------------------------------------------------------------------------------------------------------------------------------------------------------------------------------------------------------------------------------------------------------------------------------------------------------------------------------------------------------------------------------------------------------------------------------------------------------------------------------------------------------------------------------------------------------------------------------------------------------------------------------------------------------------------------------------------------------------------------------------------------------------------------------------------------------------------------------------------------------------------------------------------------------------------------------------------------------------------------------------------------------------------|----------------------------------------------------------------------------------------------------------------------------------------------------------------------------------------------------------------------------------------------------------------------------------------------------------|--------------------------------------------------------------------------------------------------------------------------------------------------------------------------------------------------------------------------------------------------------------------------------------------------------------------------------------------------------------------------------------------------------------------------------------------------------------------------------------------------------------------------------------------------------------------------------------------------|
| Procedure:  If the surface is covered with paint or sealant, remove paint using a sandblaster, a diamond grinder or any other appropriate means.  Clean the surface with a 3500 lb., rotary, jet pressure washer, gasoline motor. (Available at tool rental centers.)  Dilute TexNov Concrete Conditioner 50% with water in a clean separate container.  The concrete surface must be wet when applying TexNov Concrete Conditioner.  Apply the Concrete Conditioner mixture to the surface with a sprayer and leave on for 10 to 15 minutes as needed. Thoroughly brush the surface thoroughly and rinse thoroughly with a pressure washer.  If the solution dries out because of the delay or hot weather, starting again with a simple rinse will not suffice.  Let the surface dry for 48 hours of good weather.  Repair cracks with Texnov All Purpose Polymer or TexNov 200.  Allow the surface to dry for 24 hours.  Apply a layer of TexNov General Purpose Polymer  OR TexNov 200 before the application of the finishing coat.  Allow the surface to dry for 24 hours.  Important:  Remove any accessories such as ramps, furniture, stairs that could be damaged when applying the above mentioned products.  Properly protect fixed surfaces (doors, windows, building coverings, rods and pieces of metal, etc.) with polythene or other suitable protective means | Procedure: - Apply a first coat of TexNov Acrylic Coating. Use a brush and / or a 10 mm roller - Let dry 24 hours Apply a second coat of TexNov Acrylic Coating. Use brush or roller with bristles 10 mm - Let dry 24h.  Note: In hot weather dilute with water (50 ml / liter) for ease of application. | Procedure:  - Apply 2 coats of <i>TexNov Met-30</i> Sealant (acrylic sealant). Use brush or roll 10 mm. Leave 24 hours between each layers.  - Allow the surface to dry for 24 hours before stepping on it.  - Allow the surface to dry for 72 hours in good weather before reinstalling furniture and fixtures  Note:  - On a vertical surface, sealant is not required.  - <i>TexNov Met-HD</i> Sealant also recommended on a concrete floor where there is no acrylic, as well as a surface that requires greater strength.  Important: A 30 day delay is required before entering a vehicle. |