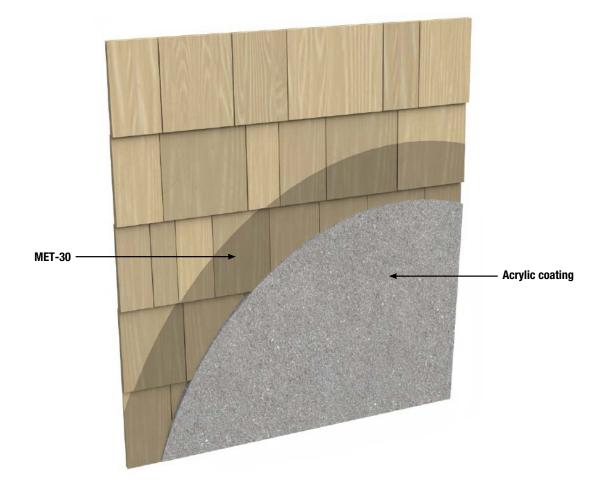

## PREPARATION AND APPLICATION PROCEDURE CEDAR AND PINE (CLAPBOARD)

| PREPARATION                                                                                                                                                                                                                                                                                                                                                                  | SEALANT                                                                                                                                                                                                                                                                                                                                                                                                                                                                                            | FINISH                                                                                                                                                                                                                                                                                    |
|------------------------------------------------------------------------------------------------------------------------------------------------------------------------------------------------------------------------------------------------------------------------------------------------------------------------------------------------------------------------------|----------------------------------------------------------------------------------------------------------------------------------------------------------------------------------------------------------------------------------------------------------------------------------------------------------------------------------------------------------------------------------------------------------------------------------------------------------------------------------------------------|-------------------------------------------------------------------------------------------------------------------------------------------------------------------------------------------------------------------------------------------------------------------------------------------|
| <ul> <li>Procedure:</li> <li>Rinse the surface thoroughly with a pressure washer.</li> <li>Clean with <i>TexNov Surface preparer</i>.</li> <li>Vigorously brush the surface and let sit for 15 minutes keeping the surface wet.</li> <li>Rinse the surface thoroughly with a pressure washer.</li> <li>Let the surface dry over a 48-hour period of good weather.</li> </ul> | <ul> <li>After preparing the surface:</li> <li>Procedure: <ul> <li>In warm weather dilute with water (50 ml/<br/>liter) for ease of application.</li> <li>Onto the Masonite if the surface is<br/>cardboard, apply a coat of <i>TexNov Met-</i><br/><i>30</i> Sealant before applying the coating,<br/>otherwise rings will appear on the surface.<br/>Use a brush or roller with 10 mm bristles<br/>(24 hours between each coat).</li> <li>Let the surface dry for 24 hours.</li> </ul></li></ul> | <ul> <li>After preparing the surface and sealant (if necessary):</li> <li>Procedure: <ul> <li>Apply two coats of <i>TexNov Acrylic Coating</i>. Use a brush or roller with 10 mm bristles (24 hours between each coat).</li> <li>Let the surface dry for 24 hours.</li> </ul> </li> </ul> |