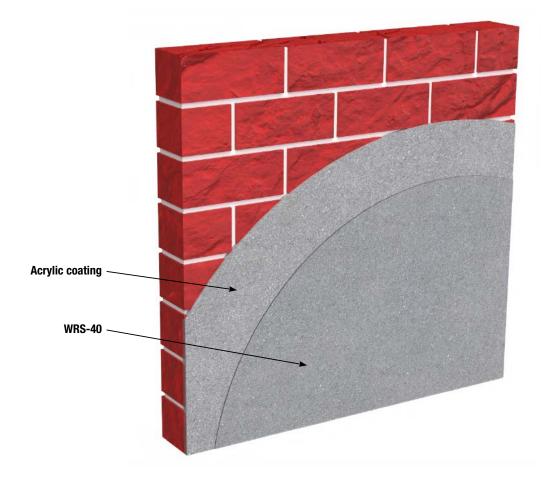

## PREPARATION AND APPLICATION PROCEDURE **BRICK AND TILE**

| PREPARATION                                                                                                                                                                                                                                                                                      | FINISH                                                                                                                                                                                                                                                                                         | SEALANT                                                                                                                                                                                                                                               |
|--------------------------------------------------------------------------------------------------------------------------------------------------------------------------------------------------------------------------------------------------------------------------------------------------|------------------------------------------------------------------------------------------------------------------------------------------------------------------------------------------------------------------------------------------------------------------------------------------------|-------------------------------------------------------------------------------------------------------------------------------------------------------------------------------------------------------------------------------------------------------|
| <ul> <li>Procedure:</li> <li>Rinse the surface thoroughly with a 2500 lb. pressure washer.</li> <li>Clean with <i>TexNov Surface Preparer</i>.</li> <li>Vigorously brush the surface and let sit for 15 minutes keeping the surface wet.</li> <li>Rinse the surface thoroughly with a</li> </ul> | <ul> <li>Procedure:</li> <li>In warm weather dilute with water (50 ml/liter) for ease of application.</li> <li>Apply two coats of <i>TexNov Acrylic Coating</i>. Use a brush or roller with 10 mm bristles (24 hours between each coat).</li> <li>Let the surface dry for 24 hours.</li> </ul> | <ul> <li>Procedure:</li> <li>You can apply <i>TexNov WRS-40</i> Sealant (waterproof sealant) to seal the surface.</li> <li>(Optional) Use a brush or a roller with 10 mm bristles or a sprayer.</li> <li>Let the surface dry for 24 hours.</li> </ul> |
| pressure washer.<br>- Let the surface dry over a 48-hour period<br>of good weather.                                                                                                                                                                                                              | <b>Note:</b> <i>TexNov Acrylic Coating</i> can be applied to almost every type of brick or concrete roof tiles on condition the roof is in good shape.                                                                                                                                         |                                                                                                                                                                                                                                                       |

Maintenance: Clean the surface with TexNov Surface Preparer (6 water / 1 Preparer). Let dry and add a coat of WRS-40 Sealant every 5 years or as needed. This should enable you to keep your surface in good condition.