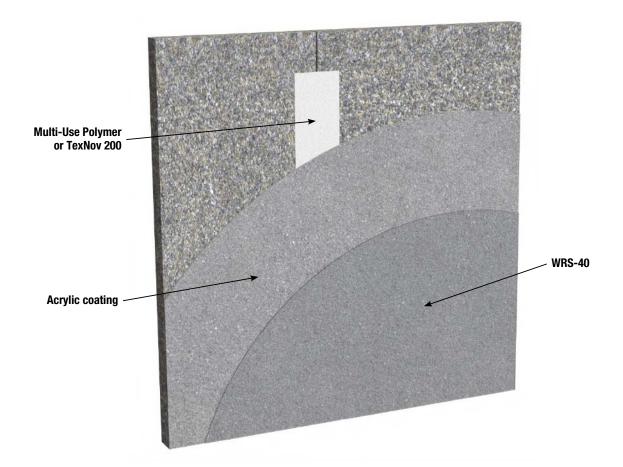

## PREPARATION AND APPLICATION PROCEDURE

| PREPARATION                                                                                                                                                                                                                                                                                                                                                                                                                                                                  | FINISH                                                                                                                                                                                                                                                                                                                                                                       | SEALANT                                                                                                                                                                                                                  |
|------------------------------------------------------------------------------------------------------------------------------------------------------------------------------------------------------------------------------------------------------------------------------------------------------------------------------------------------------------------------------------------------------------------------------------------------------------------------------|------------------------------------------------------------------------------------------------------------------------------------------------------------------------------------------------------------------------------------------------------------------------------------------------------------------------------------------------------------------------------|--------------------------------------------------------------------------------------------------------------------------------------------------------------------------------------------------------------------------|
| <ul> <li>Procedure:</li> <li>Clean the surface with a pressure washer</li> <li>Note that if the concrete surface is dry, moisten before applying the <i>TexNov Surface Preparer</i>.</li> <li><i>TexNov Surface Preparer</i> can be applied with a sprayer.</li> <li>Rinse with a pressure washer.</li> <li>Let the surface dry for 24 hours prior to applying the finish coating.</li> <li>Note: Repair cracks if needed with <i>TexNov All-purpose Polymer</i>.</li> </ul> | <ul> <li>Procedure:</li> <li>Apply 2 coats of <i>TexNov Acrylic Coating</i>. Use a brush or roller with 10 mm bristles (24 hours between applying each coat).</li> <li>Let the surface dry for 24 hours before applying the sealant.</li> <li>Note: The appearance of your wall will be of uniform colour while retaining the rustic appearance of the aggregate.</li> </ul> | Procedure:<br>- You can apply TexNov WRS-40<br>Sealant (waterproof sealant) to<br>waterproof the surface. (Optional)<br>Use a brush or a roller with 10 mm<br>bristles or sprayer<br>- Let the surface dry for 24 hours. |

Maintenance: Clean the surface with TexNov Surface Preparer (6 water / 1 Preparer). Let dry and add a coat of WRS-40 Sealant every 5 years or as needed. This should enable you to keep your surface in good condition.